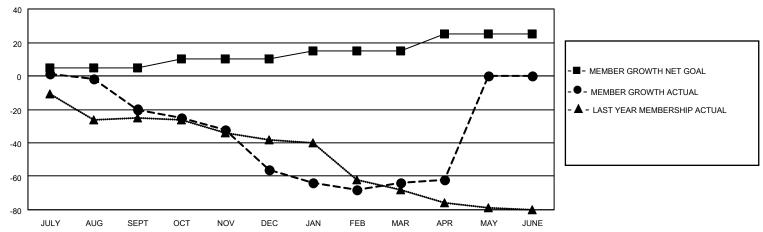

## GOALS AND ACTUAL MEMBERS CUMULATIVE

| DROPPED CLUBS: 3 |     | 18 CLUBS OF 38 ADDED 1 OR<br>MORE NEW MEMBERS | GENDER DISTRIBUTION                |              |  |
|------------------|-----|-----------------------------------------------|------------------------------------|--------------|--|
|                  |     | MORE NEW MEMBERS                              | MALE 755 (72.25%)                  |              |  |
|                  |     |                                               | FEMALE                             | 290 (27.75%) |  |
| DROPPED MEMBERS  |     |                                               | NON BINARY                         | 0 (0.00%)    |  |
|                  |     |                                               | PREFER NOT TO ANSWER               | 0 (0.00%)    |  |
| DECEASED         | 12  |                                               |                                    |              |  |
| CLUB CANCELLED   | 48  | CLICK HERE FOR CUMULATIVE                     | TOTAL FAMILY UNIT MEMBERS 103      |              |  |
| OTHER            | 97  | MEMBERSHIP DATA                               |                                    |              |  |
| TOTAL            | 157 |                                               | FAMILY MEMBERS PAYING HALF DUES 52 |              |  |
|                  |     |                                               |                                    |              |  |